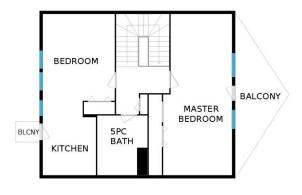

# Residence Floorplans

Residence Upper Level

Residence Lower Level

# The Residence

Exceptional Log Home Construction

Wood Stove & Kachelofen

Vaulted Ceilings & Large Picture Windows

Updated Appliances and Corian Countertops

Main Floor Bedroom & Laundry

Skylights

**Built-in Serving Buffet** 

**Built-in Cabinetry** 

Multiple Separated Living Spaces – Ideal for Shared Accommodation or Multi-Generational Living

Expansive Balconies and Decks

Surrounded by Towering Spruce, Pine and Poplar

Two Wells (Residence & Yard w/ Hand Pump)