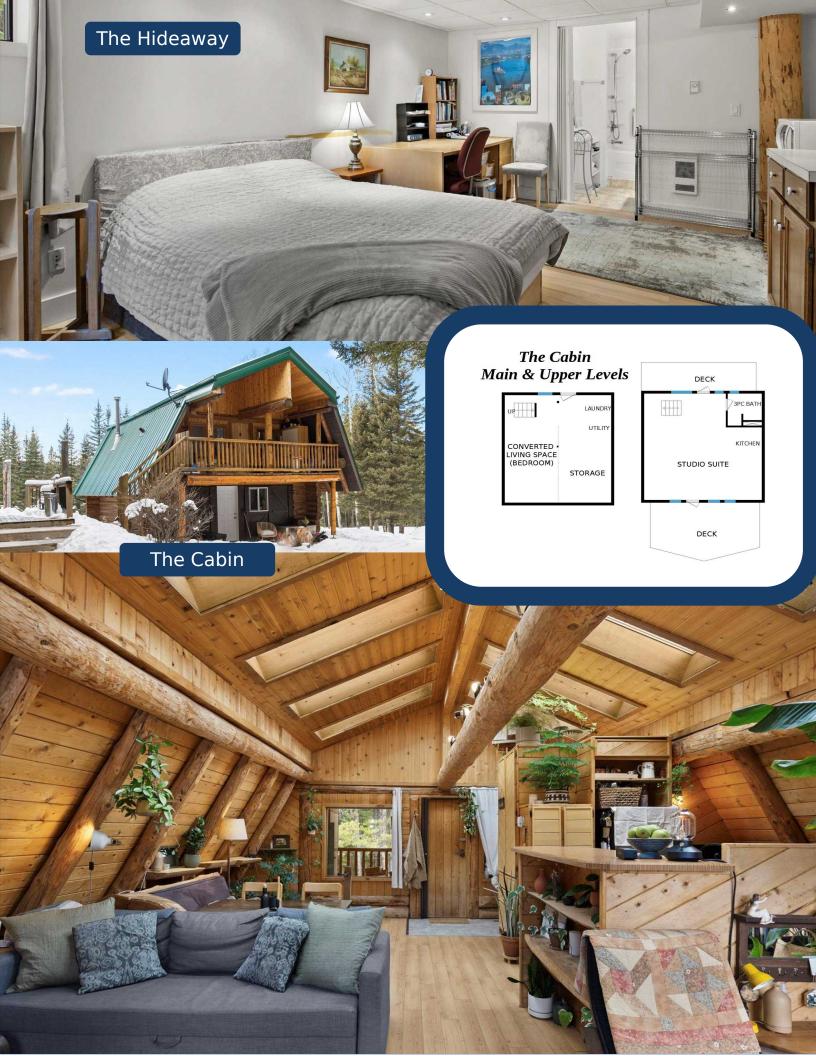

#### **Self Contained**

- The Cabin 1 bedroom suite, detached
- The Walk-Out Studio Suite

### Shared Accommodation

(Part of Main Residence)

- The Hideaway King Bed w/ Ensuite
- The Grand Room King Bed w/ Wood Stove
- The Eagle's Nest Two bedroom suite
  - Kitchenette, private bath, balcony

# **Property Features**

- 5.21 Acres in Scenic West Bragg Creek
- ~4200 sq ft of Living Space
- Former Bed and Breakfast (2012-2015)
- Minutes to Shopping and Services
- One-of-a-Kind Property

- Situated between Kananaskis Country and Bragg Creek Provincial Park
  Hiking, Biking, Riding and Skiing
- Ideal for Entertaining Inside & Outside
- Walking Trails