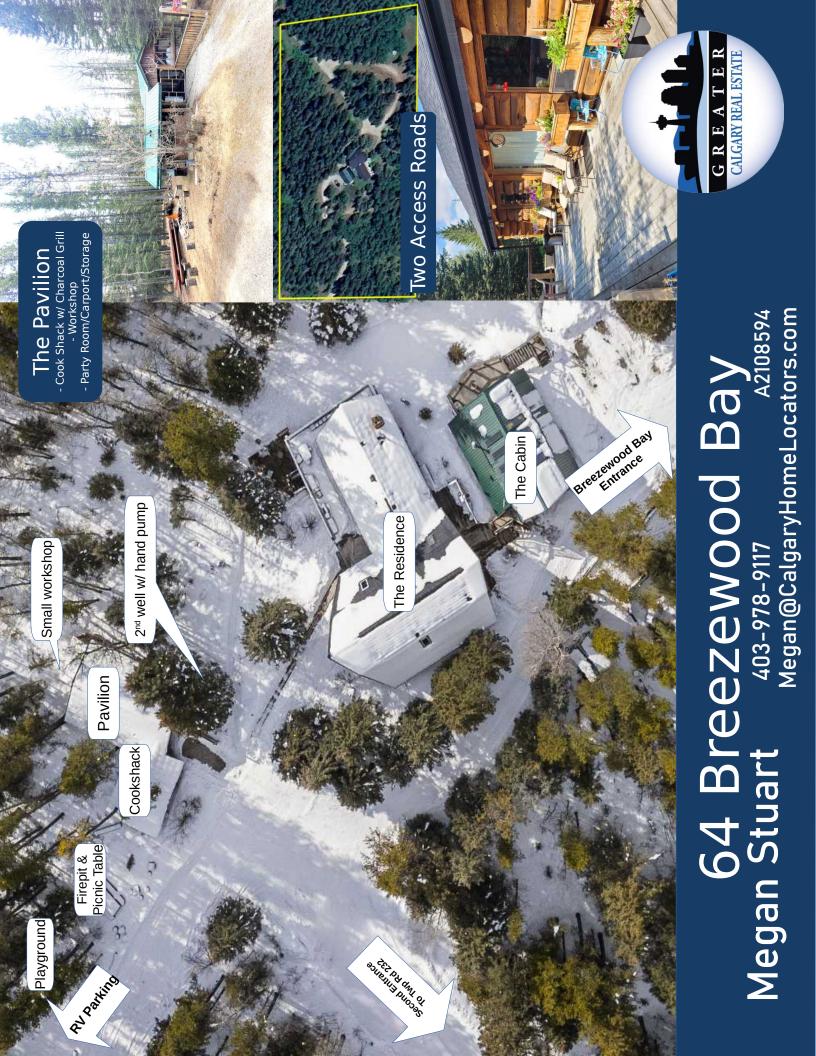

# 64 Breezewood Bay

### MLS# A2108594

Megan Stuart, Realtor® Greater Calgary Real Estate 403-978-9117 Megan@CalgaryHomeLocators.com

**Built-in Cabinetry** 

Multiple Separated Living Spaces – Ideal for Shared Accommodation or Multi-Generational Living

Expansive Balconies and Decks

Surrounded by Towering Spruce, Pine and Poplar

Two Wells (Residence & Yard w/ Hand Pump)

Updated Septic System

Newer Roofs on All Buildings

Updated Bathrooms Throughout

**RV** Parking