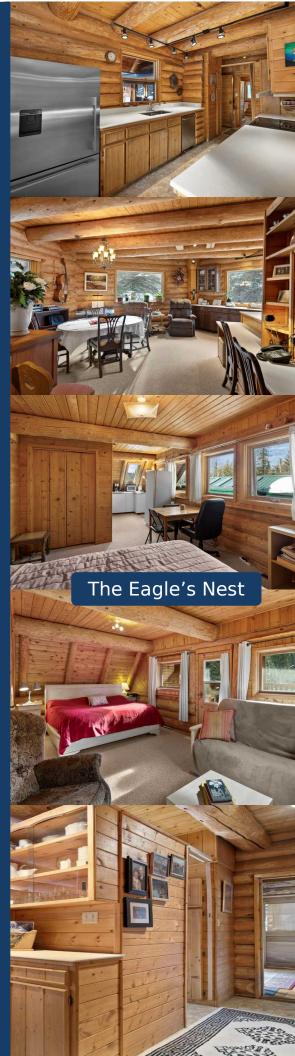

### Shared Accommodation

(Part of Main Residence)

- The Hideaway King Bed w/ Ensuite
- The Grand Room King Bed w/ Wood Stove
- The Eagle's Nest Two bedroom suite
  - Kitchenette, private bath, balcony