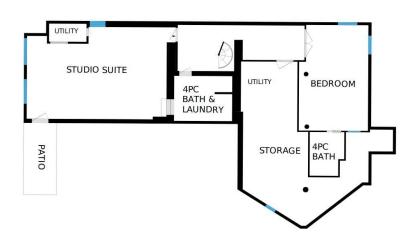

Contained**

- The Cabin 1 bedroom suite, detached
- The Walk-Out Studio Suite

### Shared Accommodation

(Part of Main Residence)

- The Hideaway King Bed w/ Ensuite
- The Grand Room King Bed w/ Wood Stove
- The Eagle's Nest Two bedroom suite
  - Kitchenette, private bath, balcony

### **RV Parking**

\* No permits for income opportunities at this time.





# **Property Features**

- 5.21 Acres in Scenic West Bragg Creek
- ~4200 sq ft of Living Space
- Former Bed and Breakfast (2012-2015)
- Minutes to Shopping and Services
- One-of-a-Kind Property

- Situated between Kananaskis Country and Bragg Creek Provincial Park
  Hiking, Biking, Riding and Skiing
- Ideal for Entertaining Inside & Outside
- Walking Trails



# Residence Floorplans



Residence Upper Level



Residence Lower Level





# The Residence

Exceptional Log Home Construction

Wood Stove & Kachelofen

Vaulted Ceilings & Large Picture Windows

Updated Appliances and Corian Countertops

Main Floor Bedroom & Laundry

Skylights

**Built-in Serving Buffet** 

**Built-in Cabinetry** 

Multiple Separated Living Spaces – Ideal for Shared Accommodation or Multi-Generational Living

Expansive Balconies and Decks

Surrounded by Towering Spruce, Pine and Poplar

Two Wells (Residence & Yard w/ Hand Pump)

Updated Septic System

Newer Roofs on All Buildings

Updated Bathrooms Throughout

**RV** Parking





## Showcasing Nature

KANANASKIS COUNTRY West Bragg Creek Day Use Area

### The Location

3.5 min to K-Country 6 min to Bragg Creek <30 min to Calgary Megan Stuart, Realtor® Greater Calgary Real Estate 403-978-9117 Me