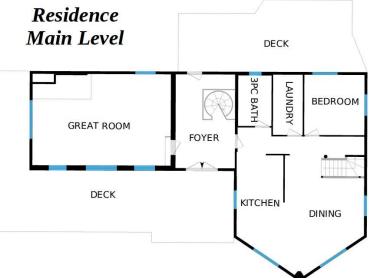

# Residence Floorplans

Residence Upper Level

Residence Lower Level

# The Residence

Exceptional Log Home Construction

Wood Stove & Kachelofen

Vaulted Ceilings & Large Picture Windows

Updated Appliances and Corian Countertops

Main Floor Bedroom & Laundry

Skylights

**Built-in Serving Buffet** 

**Built-in Cabinetry** 

Multiple Separated Living Spaces – Ideal for Shared Accommodation or Multi-Generational Living

Expansive Balconies and Decks

Surrounded by Towering Spruce, Pine and Poplar

Two Wells (Residence & Yard w/ Hand Pump)