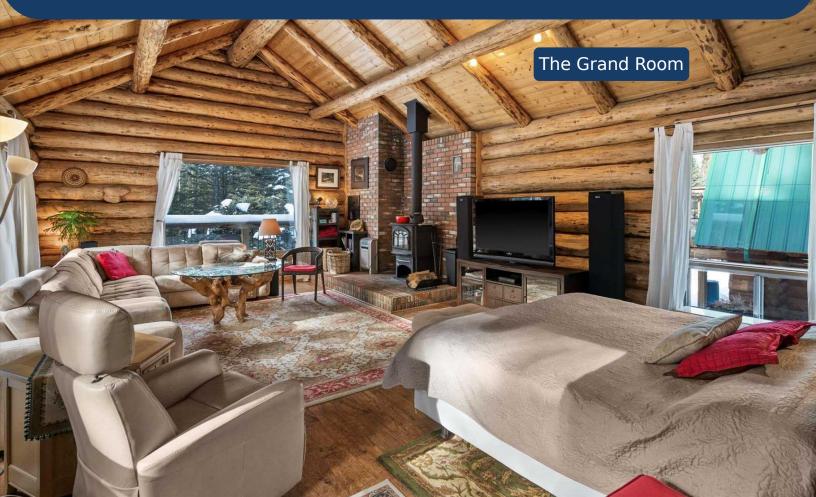

### Shared Accommodation

(Part of Main Residence)

- The Hideaway King Bed w/ Ensuite
- The Grand Room King Bed w/ Wood Stove
- The Eagle's Nest Two bedroom suite
  - Kitchenette, private bath, balcony

# The Residence

Exceptional Log Home Construction

Wood Stove & Kachelofen

Vaulted Ceilings & Large Picture Windows

Updated Appliances and Corian Countertops

Main Floor Bedroom & Laundry

Skylights

**Built-in Serving Buffet** 