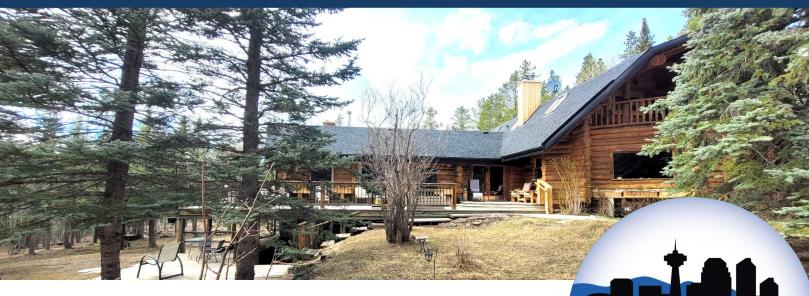

# **Property Features**

- 5.21 Acres in Scenic West Bragg Creek
- ~4200 sq ft of Living Space
- Former Bed and Breakfast (2012-2015)
- Minutes to Shopping and Services
- One-of-a-Kind Property

- Situated between Kananaskis Country and Bragg Creek Provincial Park
  Hiking, Biking, Riding and Skiing
- Ideal for Entertaining Inside & Outside
- Walking Trails

# The Residence

Exceptional Log Home Construction

Wood Stove & Kachelofen

Vaulted Ceilings & Large Picture Windows

Updated Appliances and Corian Countertops

Main Floor Bedroom & Laundry

Skylights

**Built-in Serving Buffet** 

**Built-in Cabinetry** 

Multiple Separated Living Spaces – Ideal for Shared Accommodation or Multi-Generational Living

Expansive Balconies and Decks

Surrounded by Towering Spruce, Pine and Poplar

Two Wells (Residence & Yard w/ Hand Pump)

Updated Septic System

Newer Roofs on All Buildings

Updated Bathrooms Throughout

**RV** Parking