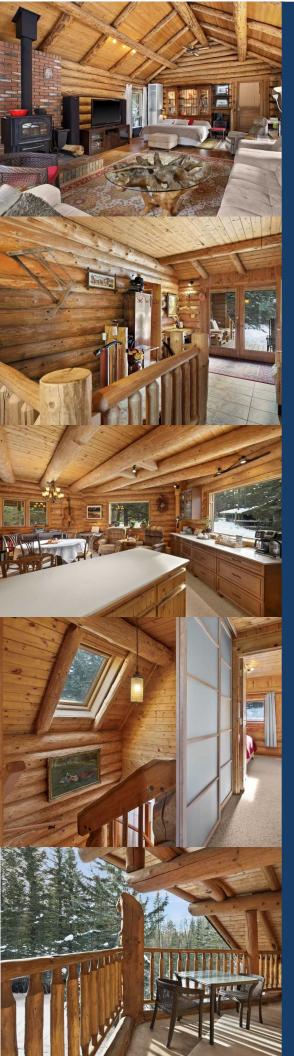

# The Residence

Exceptional Log Home Construction

Wood Stove & Kachelofen

Vaulted Ceilings & Large Picture Windows

Updated Appliances and Corian Countertops

Main Floor Bedroom & Laundry

Skylights

**Built-in Serving Buffet** 

**Built-in Cabinetry** 

Multiple Separated Living Spaces – Ideal for Shared Accommodation or Multi-Generational Living

Expansive Balconies and Decks

Surrounded by Towering Spruce, Pine and Poplar

Two Wells (Residence & Yard w/ Hand Pump)